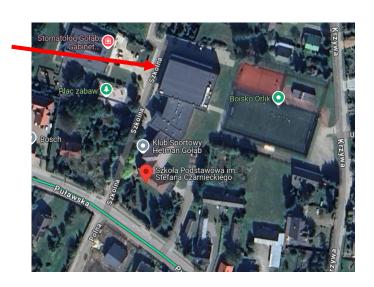

#### **Event Centre:**

**14.03** (Friday) 19.00 – 21.00 Primary School, ul. Puławska 32, 24-100 Gołąb, entrance from Szkolna street https://maps.app.goo.gl/FLgqveTysgKKgQc2A

**15.03** (Saturday) 10:00 - 11:00 On a field just outside of Gołąb https://maps.app.goo.gl/ns554u2XbbDqJ9t2A