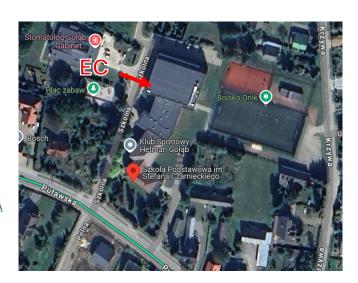

#### **Event Centre:**

**14.03** (Friday) 19.00 – 21.00 Primary School, ul. Puławska 32, 24-100 Gołąb, entrance from Szkolna street https://maps.app.goo.gl/FLgqveTysgKKgQc2A

**15.03** (Saturday) 10:00 - 11:00 On a field just outside of Gołąb https://maps.app.goo.gl/ns554u2XbbDqJ9t2A